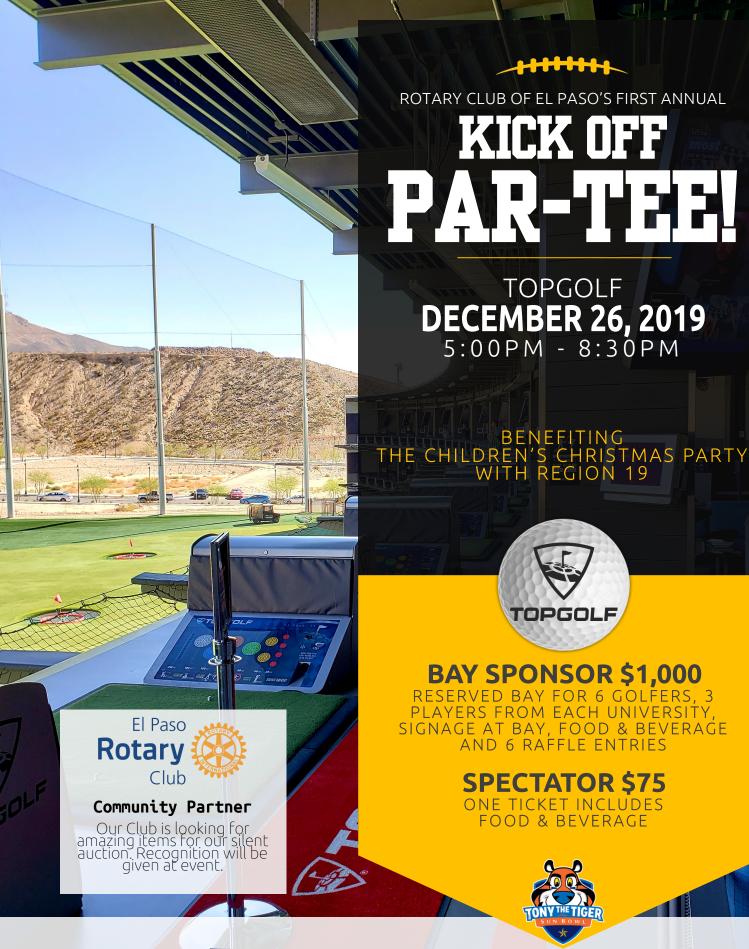

True and the

ROTARY CLUB OF EL PASO'S FIRST ANNUAL

# KICK OFF PAR-TEE!

SPONSORED BY

# SPONSORSHIP OPPORTUNITIES

TOPGOLF **DECEMBER 26, 2019** 

5:00PM - 8:30PM

THURSDAY **DEC. 26TH 2019** 5 P.M. - 8:30 P.M.

#### **ABOUT THE EVENT**

Join the Rotary Club of El Paso for the 1st Annual "Kick Off Par-Tee!" and help give back to your Community.

We are proud to partner with the Tony the Tiger Sun Bowl in an evening full of fun, food, fellowship with the University Players and golf while raising money to fund the Children's Christmas Party together with Region 19. Bays include 3 guests to play with the first team which arrives at 5pm for 1.5 hours; they shift and 3 guests play with the second team which arrives at 6:30pm for 1.5 hours for a total of three fun filled hours. A full dinner buffet will start at 5:30pm followed by a snack and dessert buffet later in the evening (cash bar will be available).

#### **BAY SPONSOR** \$1,000

31 AVAILABLE

RESERVED BAY FOR 6 GOLFERS 3 PLAYERS FROM EACH UNIVERSITY SIGNAGE AT INDIVIDUAL BAY **FOOD & BEVERAGES** 6 RAFFLE ENTRIES

#### **COMMUNITY PARTNER**

OUR CLUB IS LOOKING FOR AMAZING ITEMS FOR OUR SILENT AUCTION. RECOGNITION WILL BE GIVEN AT EVENT.